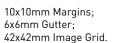

For any DIN format, scale the master grid which is based on the A4 format. Please use the template files provided whenever possible.

For consistent layout purposes, a master layout grid is used for all print applications (editorial). The layout grid is based on the A4 master grid. It is constructed with 6 columns and 10 rows.

#### **MASTER GRID MEASUREMENTS**

Above are the measurements for the construction of the A4 Master Grid:

- It consist of 10 equal columns
- The gutter between the grid columns is half the margin around the format
- The margin around all sides of the grid is twice the width of the gutter