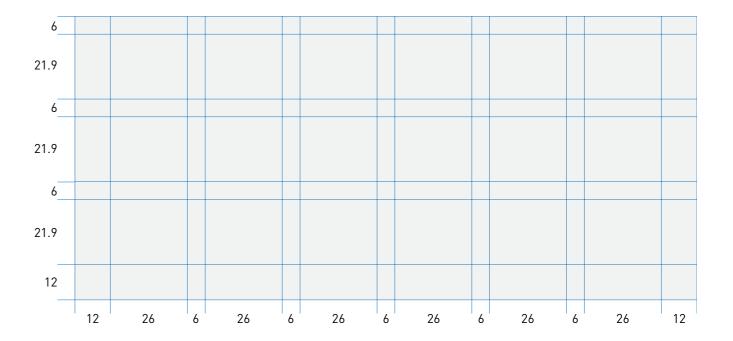

# **GRIDS FOR DIN-FORMATS (A4, A5 ETC.)**

The position and size of the brandmark Cell is always based on the grid, and the graphic device is constructed according to the grid, too. Use it further for the placement and alignment of text and image boxes in the layout.

For any DIN format, scale the master grid which is based on the A4 format. Please use the template files provided whenever possible.

For consistent layout purposes, a master layout grid is used for all print applications (editorial). The layout grid is based on the A4 master grid. It is constructed with 6 columns and 10 rows.

#### **MASTER GRID MEASUREMENTS**

Above are the measurements for the construction of the A4 Master Grid:

- It consist of 10 equal columns
- The gutter between the grid columns is half the margin around the format
- The margin around all sides of the grid is twice the width of the gutter