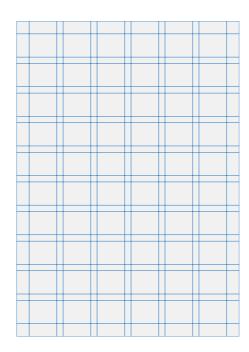

For any DIN format, scale the master grid which is based on the A4 format. Please use the template files provided whenever possible.

For consistent layout purposes, a master layout grid is used for all print applications (editorial). The layout grid is based on the A4 master grid. It is constructed with 6 columns and 10 rows.

#### **MASTER GRID MEASUREMENTS**

Above are the measurements for the construction of the A4 Master Grid:

- It consist of 10 equal columns
- The gutter between the grid columns is half the margin around the format
- The margin around all sides of the grid is twice the width of the gutter