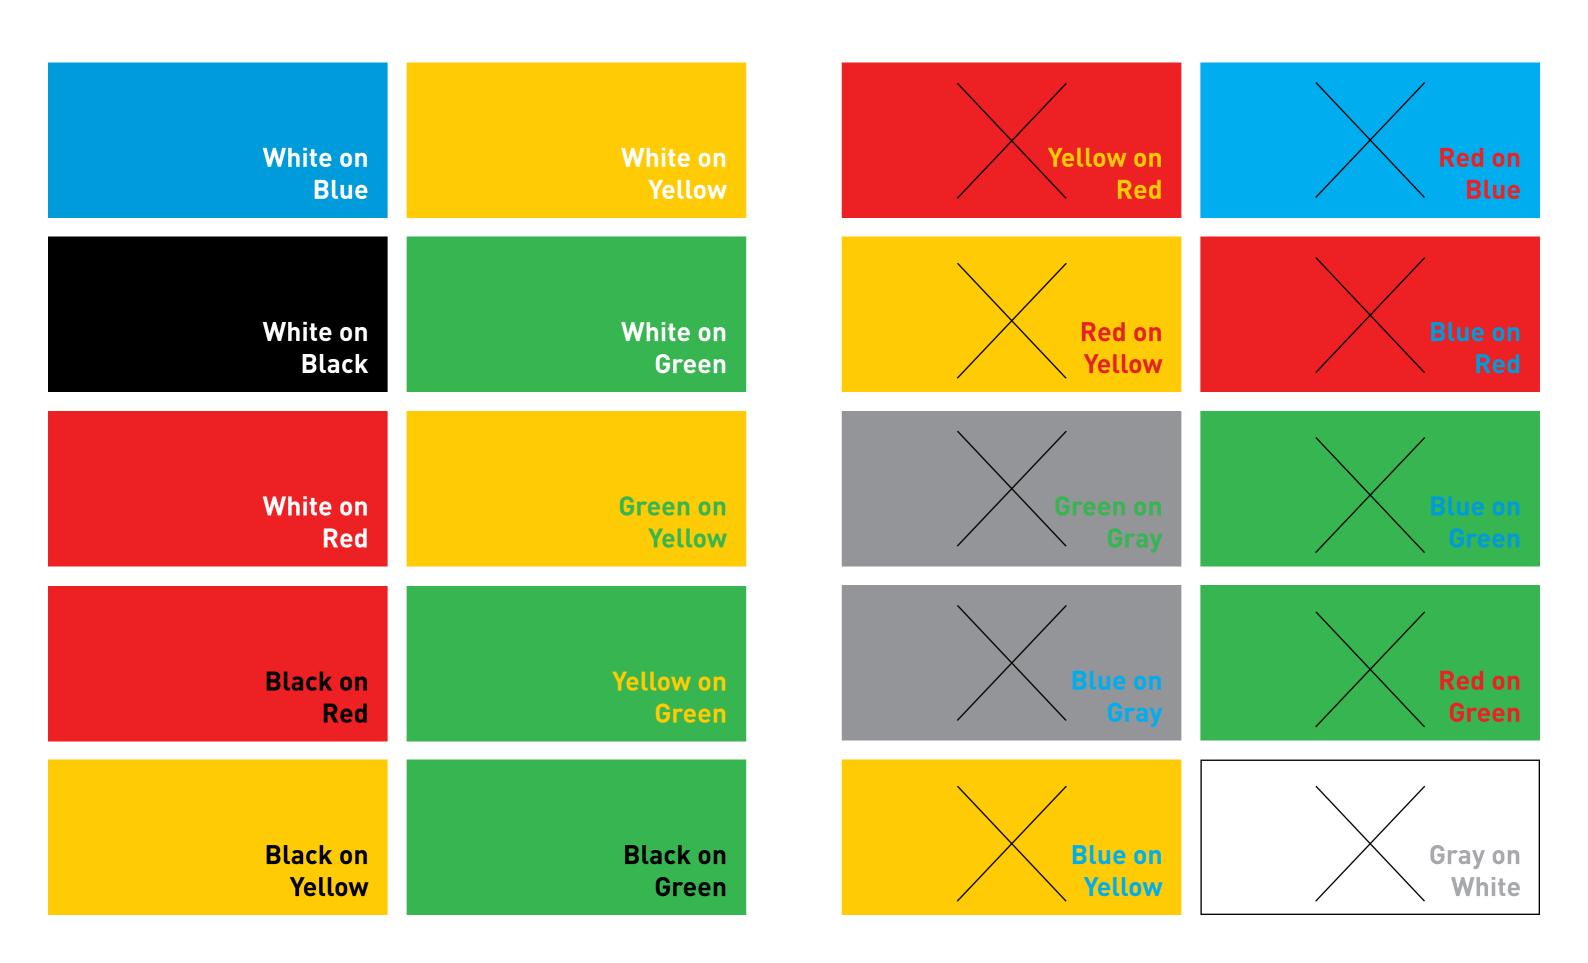

reate recognition of the brand. DINPro is the font used for all Latin TBC BANK applications. The Georgian equivalent font is Hkolkhety.

For demonstration purposes English and placeholder text (Lorem Ipsum) is used on many applications in these guidelines. Use typography in a bold and confident way.

In all applications, english is the dominant language and georgian the secondary one. In Georgian language headlines and titles are usually set in Hkolkhety Mtavruli. Body copy usually appears in Hkolkhety Nusxuri.

All fonts used for EYOG 2015 applications will either be provided by EYOG 2015 marketing department.

Minimum font size for print materials is 6pt. All fonts used for EYOG 2015 applications will either be provided by EYOG 2015 marketing department.

FONT COLORS FONT COLORS MISUSE





# **GRIDS FOR DIN-FORMATS (A4, A5 ETC.)**



The position and size of the brandmark Cell is always based on the grid, and the graphic device is constructed according to the grid, too. Use it further for the placement and alignment of text and image boxes in the layout.

For any DIN format, scale the master grid which is based on the A4 format. Please use the template files provided whenever possible.



For consistent layout purposes, a master layout grid is used for all print applications (editorial). The layout grid is based on the A4 master grid. It is constructed with 6 columns and 10 rows.

#### **MASTER GRID MEASUREMENTS**



Above are the measurements for the construction of the A4 Master Grid:

- It consist of 10 equal columns
- The gutter between the grid columns is half the m