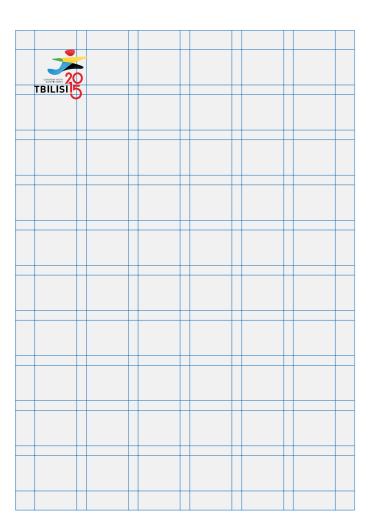

## **BRAND MARK PLACEMENT**

The brandmark is always placed precisely within the grid, and as such establishes the size of the brandmark.

The ideal proportion is 3 column and 3 gutters widths of the grid, depending on the type of application. You can place logotype top center ot bottom right.

## **BRAND MARK PLACEMENT**