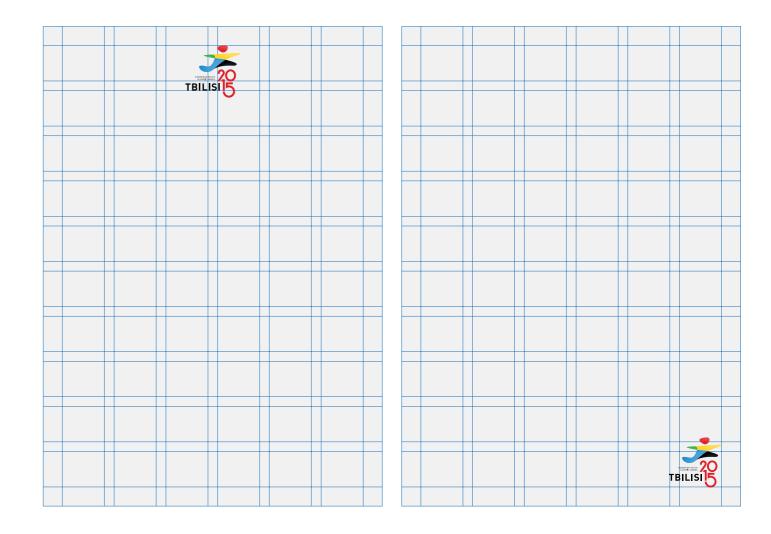

## **BRAND MARK PLACEMENT**

The brandmark is always placed precisely within the grid, and as such establishes the size of the brandmark.

The ideal proportion is 3 column and 3 gutters widths of the grid, depending on the type of application. You can place logotype top center ot bottom right.

## **BRAND MARK PLACEMENT**